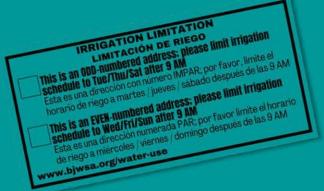

**3) Apply Irrigation Management stickers** to control panels and mark the appropriate box that corresponds with the address.

www.bjwsa.org www.bjwsa.org/water-use info@bjwsa.org