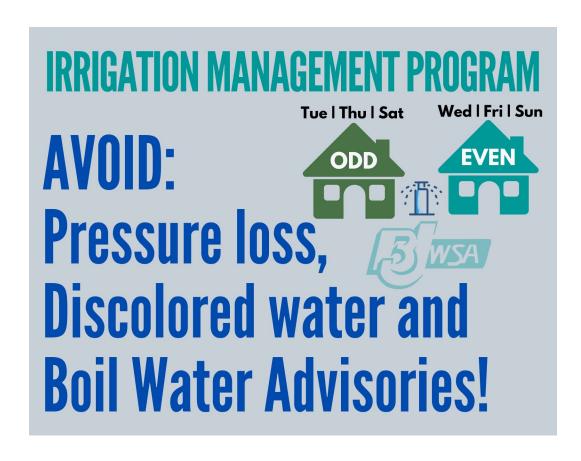

## **Our Challenge: Capacity and Growth**

THREE SIMPLE STEPS will buy BJWSA the needed time to complete the expansion of our water plant without causing pressure & service problems.

- Adjust irrigation controls to water no more than three days per week. (rotating odd / even schedule)
- 2) Avoid irrigating on Mondays and between the hours of 3 AM and 9 AM when system demand is the most extreme.

**3) Apply Irrigation Management stickers** to control panels and mark the appropriate box that corresponds with the address.

www.bjwsa.org www.bjwsa.org/water-use info@bjwsa.org

## BJWSA Recommended Irrigation Schedule