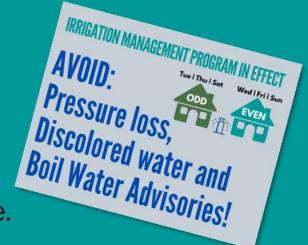

## **Our Challenge: Capacity and Growth**

THREE SIMPLE STEPS will buy BJWSA the needed time to complete the expansion of our water plant without causing pressure & service problems.

- Adjust irrigation controls to water no more than three days per week. (rotating odd / even schedule)
- 2) Avoid irrigating on Mondays and between the hours of 3 AM and 9 AM when system demand is the most extreme.

**3) Apply Irrigation Management stickers** to control panels and mark the appropriate box that corresponds with the address.

www.bjwsa.org www.bjwsa.org/water-use info@bjwsa.org

## BJWSA Recommended Irrigation Schedule